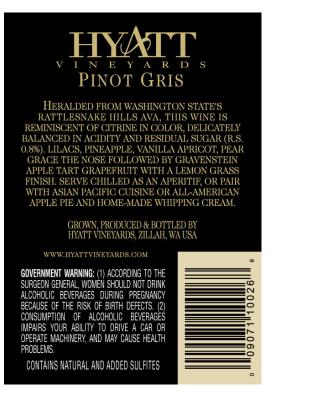

AFFIX COMPLETE SET OF LABELS BELOW Image Type:

Brand (front)

Actual Dimensions: 3.12 inches W X 4.48 inches H

Image Type:

Back Actual Dimensions: 2.5 inches W X 3.61 inches H

TTB F 5100.31 (6/2006) PREVIOUS EDITIONS ARE OBSOLETE