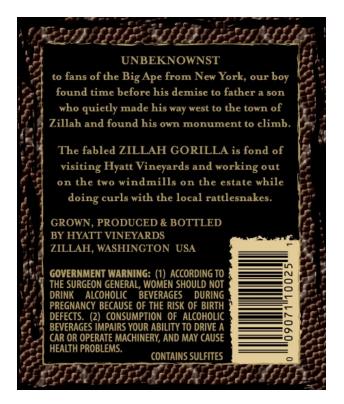

AFFIX COMPLETE SET OF LABELS BELOW

Image Type: Brand (front)

Actual Dimensions: 3.5 inches W X 4.5 inches H

Image Type: Back

Actual Dimensions: 3 inches W X 3.62 inches H

TTB F 5100.31 (5/2011) PREVIOUS EDITIONS ARE OBSOLETE