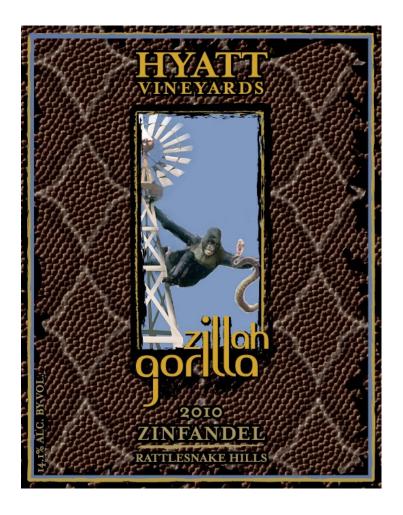

AFFIX COMPLETE SET OF LABELS BELOW

Image Type: Brand (front)

Actual Dimensions: 3.5 inches W X 4.5 inches H

Image Type: Back

Actual Dimensions: 3 inches W X 3.62 inches H

TTB F 5100.31 (5/2011) PREVIOUS EDITIONS ARE OBSOLETE