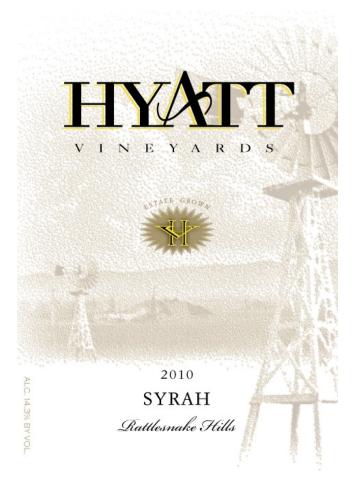

AFFIX COMPLETE SET OF LABELS BELOW

Image Type: Brand (front) Actual Dimensions: 3.12 inches W X 4.48 inches H

Image Type: Back Actual Dimensions: 2.5 inches W X 3.61 inches H