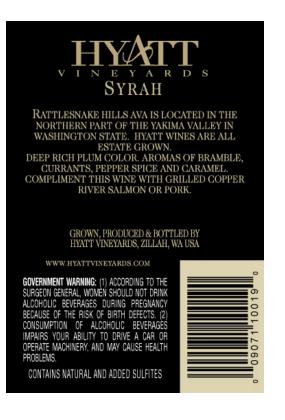

AFFIX COMPLETE SET OF LABELS BELOW

Image Type: Brand (front) Actual Dimensions: 3.12 inches W X 4.48 inches H

Image Type: Back Actual Dimensions: 2.5 inches W X 3.61 inches H