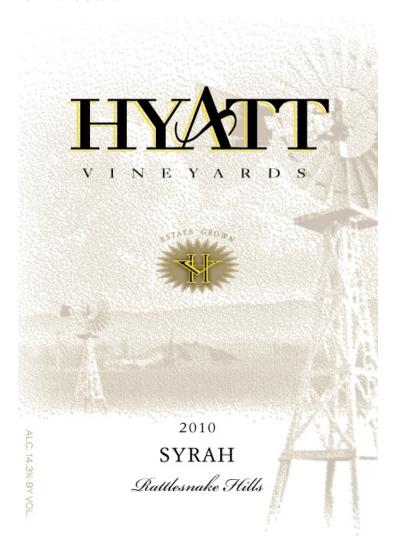

|                                             |                                                            | Olionop notin coo)                                                                                                                                                                         | and I apprison Reduction Not Notice on Backy                                                                                                                |  |
|---------------------------------------------|------------------------------------------------------------|--------------------------------------------------------------------------------------------------------------------------------------------------------------------------------------------|-------------------------------------------------------------------------------------------------------------------------------------------------------------|--|
| 1. REP. ID. NO. (If any)                    | CT OR                                                      |                                                                                                                                                                                            |                                                                                                                                                             |  |
|                                             | 88 07                                                      |                                                                                                                                                                                            |                                                                                                                                                             |  |
|                                             |                                                            |                                                                                                                                                                                            |                                                                                                                                                             |  |
|                                             |                                                            | PART I - APPLICATIO                                                                                                                                                                        | N                                                                                                                                                           |  |
| 2. PLANT REGISTRY/                          | 3. SOURCE OF                                               | 8. NAME AND ADDRESS (                                                                                                                                                                      | OF APPLICANT AS SHOWN ON PLANT REGISTRY,                                                                                                                    |  |
| BASIC PERMIT/<br>BREWER'S NO.<br>(Required) | PRODUCT (Required)  Domestic                               | BASIC PERMIT OR BREWER'S NOTICE. INCLUDE APPROVED DBA OR TRADENAME IF USED ON LABEL (Required)  HYATT VINEYARDS, HYATT FARM PARTNERSHIP, L.P., L & H MANAGEMENT INC., G.P. 2020 GILBERT RD |                                                                                                                                                             |  |
| BW-WA-139                                   | Imported                                                   |                                                                                                                                                                                            |                                                                                                                                                             |  |
| 4. SERIAL NUMBER (Required)                 | 5. TYPE OF PRODUCT (Required)                              | ZILLAH WA 98953  HYATT VINEYARDS (Used on label)                                                                                                                                           |                                                                                                                                                             |  |
| 125001                                      | WINE                                                       |                                                                                                                                                                                            | 1100)                                                                                                                                                       |  |
|                                             | DISTILLED SPIRITS                                          |                                                                                                                                                                                            |                                                                                                                                                             |  |
|                                             | MALT BEVERAGE                                              |                                                                                                                                                                                            |                                                                                                                                                             |  |
| 6. BRAND NAME (Required)                    |                                                            | 8a. MAILING ADDRESS, IF                                                                                                                                                                    | DIEEEDENT                                                                                                                                                   |  |
| HYATT VINEYARDS                             | u)                                                         | oa. MAILING ADDRESS, IF                                                                                                                                                                    | DIFFERENT                                                                                                                                                   |  |
| 7. FANCIFUL NAME (If any                    | ٨                                                          | _                                                                                                                                                                                          |                                                                                                                                                             |  |
|                                             |                                                            |                                                                                                                                                                                            |                                                                                                                                                             |  |
| 9. EMAIL ADDRESS                            | 10. GRAPE VARIETAL(S) (If any)                             | 11. FORMULA                                                                                                                                                                                | 18. TYPE OF APPLICATION (Check applicable box(es))                                                                                                          |  |
| HYATTVINEYARDS@MSN.<br>COM                  |                                                            |                                                                                                                                                                                            |                                                                                                                                                             |  |
| 12. NET CONTENTS                            | 13. ALCOHOL CONTENT                                        | 14. WINE APPELLATION                                                                                                                                                                       | a. CERTIFICATE OF LABEL APPROVAL                                                                                                                            |  |
| 750 MILLILITERS                             | 14.3                                                       | IF ON LABEL                                                                                                                                                                                | CERTIFICATE OF EXEMPTION FROM LABEL APPROVAL                                                                                                                |  |
| 15. WINE VINTAGE DATE                       | 16. PHONE NUMBER                                           | RATTLESNAKE HILLS  17. FAX NUMBER                                                                                                                                                          | "For sale in only" (Fill in State abbreviation.)                                                                                                            |  |
| IF ON LABEL                                 | (509) 829-6333                                             | (509) 829-6433                                                                                                                                                                             | DISTINCTIVE LIQUOR BOTTLE APPROVAL. TOTAL BOTTLE CAPACITY BEFORE CLOSURE  C. (57) In the capacity of the content of the capacity before closure             |  |
| 2010                                        | (007) 027 0000                                             | (667) 627 6166                                                                                                                                                                             | (Fill in amount)                                                                                                                                            |  |
|                                             |                                                            |                                                                                                                                                                                            | RESUBMISSION AFTER REJECTION  d. TTB ID. NO                                                                                                                 |  |
|                                             |                                                            |                                                                                                                                                                                            |                                                                                                                                                             |  |
|                                             |                                                            |                                                                                                                                                                                            |                                                                                                                                                             |  |
| AFFIXED BELOW, OR (b) BLOW                  | /N, BRANDED OR EMBOSSED ON<br>HE LABELS AFFIXED BELOW. ALS | THE CONTAINER (e.g., net conter                                                                                                                                                            | (e.g., caps, celoseals, corks, etc.) OTHER THAN THE LABLES hts etc.). THIS WORDING MUST BE NOTED HERE EVEN IF IT FOREIGN LANGUAGE TEXT APPEARING ON LABELS. |  |
|                                             | PART II -                                                  | APPLICANT'S CERTI                                                                                                                                                                          | FICATION                                                                                                                                                    |  |
|                                             |                                                            |                                                                                                                                                                                            |                                                                                                                                                             |  |

EXPIRATION DATE (If any)

**STATUS** 

THE STATUS IS APPROVED.

**CLASS/TYPE DESCRIPTION** 

DESSERT /PORT/SHERRY/(COOKING) WINE

AFFIX COMPLETE SET OF LABELS BELOW

Image Type: Brand (front)

Actual Dimensions: 3.12 inches W X 4.48 inches H