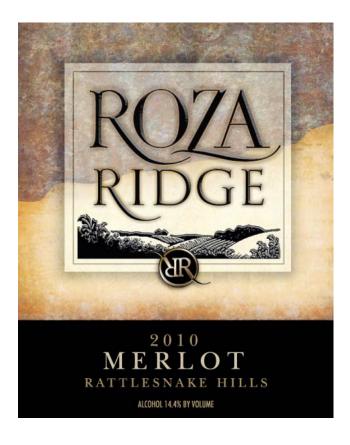

| FOR TTB USE ONLY TTB ID 12150001000454                                       |                                                                                |                                                |                            | DEPARTMENT OF THE TREASURY<br>ALCOHOL AND TOBACCO TAX AND TRADE BUREAU<br>APPLICATION FOR AND<br>CERTIFICATION/EXEMPTION OF LABEL/BOTTLE<br>APPROVAL |                                                                                                                                                                                                                                                                                                                       |                 |                                                                                                                        |  |  |  |
|------------------------------------------------------------------------------|--------------------------------------------------------------------------------|------------------------------------------------|----------------------------|------------------------------------------------------------------------------------------------------------------------------------------------------|-----------------------------------------------------------------------------------------------------------------------------------------------------------------------------------------------------------------------------------------------------------------------------------------------------------------------|-----------------|------------------------------------------------------------------------------------------------------------------------|--|--|--|
| 1. REP. ID. NO. (If any)                                                     | <b>СТ</b><br>88                                                                |                                                | <b>OR</b><br>07            |                                                                                                                                                      | See Instructions and F                                                                                                                                                                                                                                                                                                | Paper           | rwork Reduction Act Notice on Back)                                                                                    |  |  |  |
| PART I - APPLICATION                                                         |                                                                                |                                                |                            |                                                                                                                                                      |                                                                                                                                                                                                                                                                                                                       |                 |                                                                                                                        |  |  |  |
| 2. PLANT<br>REGISTRY/BASIC<br>PERMIT/BREWER'S NO.<br>(Required)<br>BW-WA-139 | 3. SOURCE OF<br>PRODUCT (Required)                                             |                                                |                            | BAS<br>TRA                                                                                                                                           | 8. NAME AND ADDRESS OF APPLICANT AS SHOWN ON PLANT REGISTRY,<br>BASIC PERMIT OR BREWER'S NOTICE INCLUDE APPROVED DBA OR<br>TRADENAME IF USED ON LABEL (Required)<br>HYATT VINEYARDS, HYATT FARM PARTNERSHIP, L.P., L & H<br>MANAGEMENT INC., G.P.<br>2020 GILBERT RD<br>ZILLAH WA 98953<br>ROZA RIDGE (Used on label) |                 |                                                                                                                        |  |  |  |
| 4. SERIAL NUMBER<br>(Required)<br>125009                                     | 5. TYPE OF PRODUCT<br>(Required)<br>WINE<br>DISTILLED SPIRITS<br>MALT BEVERAGE |                                                |                            | 202<br>ZIL                                                                                                                                           |                                                                                                                                                                                                                                                                                                                       |                 |                                                                                                                        |  |  |  |
| 6. BRAND NAME (Required)<br>ROZA RIDGE<br>7. FANCIFUL NAME (If any)          |                                                                                |                                                |                            | 8a.                                                                                                                                                  | Mailing Address, if D                                                                                                                                                                                                                                                                                                 | IFFER           | RENT                                                                                                                   |  |  |  |
| 9. EMAIL ADDRESS<br>HYATTVINEYARDS@MSN.COM                                   |                                                                                | 10. GRAPE<br>VARIETAL(S)<br>(If any)<br>MERLOT |                            | <u> </u>                                                                                                                                             | 11. FORMULA                                                                                                                                                                                                                                                                                                           | (Che<br>a.      | CERTIFICATE OF LABEL APPROVAL                                                                                          |  |  |  |
| <b>12. NET CONTENTS</b><br>750 MILLILITERS                                   |                                                                                | 13. ALCOHOL<br>CONTENT<br>14.4                 |                            |                                                                                                                                                      | 14. WINE<br>APPELLATION IF ON<br>LABEL<br>RATTLESNAKE HILLS                                                                                                                                                                                                                                                           | b.              | CERTIFICATE OF EXEMPTION FROM LAREI                                                                                    |  |  |  |
| <b>15. WINE VINTAGE DATE IF ON<br/>LABEL</b><br>2010                         |                                                                                | <b>16. PHONE NUM BER</b><br>(509) 829-6333     |                            | FR                                                                                                                                                   | <b>17. FAX NUMBER</b><br>(509) 829-6433                                                                                                                                                                                                                                                                               | c.<br>d.        | TOTAL BOTTLE CAPACITY BEFORE<br>CLOSURE (Fill in amount)                                                               |  |  |  |
| etc.) OTHER THAN THE L                                                       | ABLES A<br>RDING M<br>ATIONS                                                   | AFFIXE<br>UST BI<br>S OF F(                    | ED BELOW, C<br>E NOTED HEF | OR (b)<br>RE EV                                                                                                                                      | ) BLOWN, BRANDED OR E<br>EN IF IT DUPLICATES POF                                                                                                                                                                                                                                                                      | EMBOS<br>RTIONS | ONTAINER (e.g., caps, celoseals, corks,<br>OSSED ON THE CONTAINER (e.g., net<br>IS OF THE LABELS AFFIXED BELOW.<br>LS. |  |  |  |
|                                                                              |                                                                                |                                                | PART II -                  | APF                                                                                                                                                  | LICANT'S CERTIFIC                                                                                                                                                                                                                                                                                                     | CATIC           | ON                                                                                                                     |  |  |  |
|                                                                              |                                                                                |                                                |                            |                                                                                                                                                      |                                                                                                                                                                                                                                                                                                                       |                 |                                                                                                                        |  |  |  |

## AFFIX COMPLETE SET OF LABELS BELOW

Image Type: Brand (front) Actual Dimensions: 3.06 inches W X 3.84 inches H

Image Type: Back Actual Dimensions: 3.01 inches W X 3.34 inches H