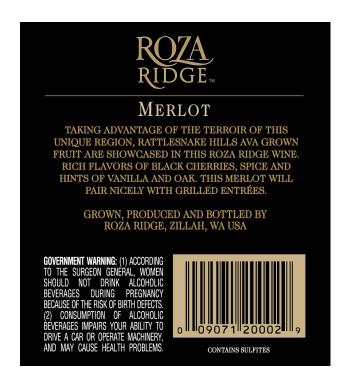

## AFFIX COMPLETE SET OF LABELS BELOW

Image Type: Brand (front) Actual Dimensions: 3.06 inches W X 3.84 inches H

Image Type: Back Actual Dimensions: 3.01 inches W X 3.34 inches H