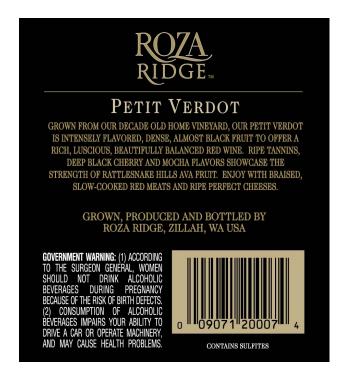

RIZED SIGNATURE, ALCOHOL AND TOBACCO TAX AND TRADE BUREAU

06/26/2012

FOR TTB USE ONLY

## QUALIFICATIONS

TTB has not review ed this label for type size, characters per inch or contrasting background. The responsible industry member must continue to ensure that the mandatory information on the actual labels is displayed in the correct type size, number of characters per inch, and on a contrasting background in accordance with the TTB labeling regulations, 27 CFR parts 4, 5, 7, and 16, as applicable.

EXPIRATION DATE (If any)

**STATUS** 

THE STATUS IS APPROVED.

**CLASS/TYPE DESCRIPTION** 

TABLE RED WINE

AFFIX COMPLETE SET OF LABELS BELOW

Image Type: Brand (front)

Actual Dimensions: 3.06 inches W X 3.84 inches H



Image Type: Back

Actual Dimensions: 3.01 inches W X 3.34 inches H