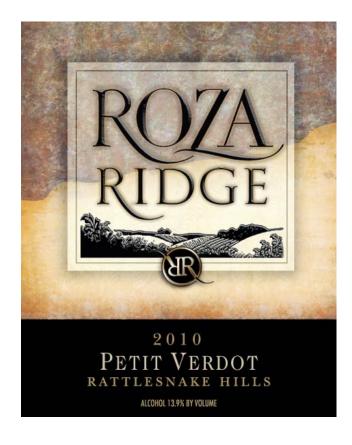

EXPIRATION DATE (If any)

**STATUS** 

THE STATUS IS APPROVED.

**CLASS/TYPE DESCRIPTION** 

TABLE RED WINE

AFFIX COMPLETE SET OF LABELS BELOW

Image Type: Brand (front)

Actual Dimensions: 3.06 inches W X 3.84 inches H