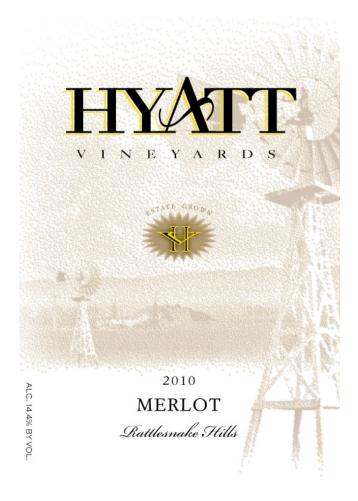

|                                                                                                                     |                                                                      |                                                                                                                                                                                                                                          |                                                               |                                                                                                                                 |                                                                                               | ONIB 10: 1010-0020 (0 1/3 1/2003)                                                         |  |
|---------------------------------------------------------------------------------------------------------------------|----------------------------------------------------------------------|------------------------------------------------------------------------------------------------------------------------------------------------------------------------------------------------------------------------------------------|---------------------------------------------------------------|---------------------------------------------------------------------------------------------------------------------------------|-----------------------------------------------------------------------------------------------|-------------------------------------------------------------------------------------------|--|
| FOR TTB USE ONLY  TTB ID  12145001000453                                                                            |                                                                      |                                                                                                                                                                                                                                          |                                                               | DEPARTMENT OF THE TREASURY ALCOHOL AND TOBACCO TAX AND TRADE BUREAU APPLICATION FOR AND CERTIFICATION/EXEMPTION OF LABEL/BOTTLE |                                                                                               |                                                                                           |  |
|                                                                                                                     |                                                                      |                                                                                                                                                                                                                                          |                                                               |                                                                                                                                 | APPR                                                                                          | OVAL                                                                                      |  |
| · ' '                                                                                                               | 88                                                                   | <b>OR</b> 07                                                                                                                                                                                                                             | (See Instructions and Paperwork Reduction Act Notice on Back) |                                                                                                                                 |                                                                                               |                                                                                           |  |
|                                                                                                                     |                                                                      | P                                                                                                                                                                                                                                        | ART                                                           | I - APPLICATION                                                                                                                 |                                                                                               |                                                                                           |  |
| 2. PLANT REGISTRY/BASIC PERMIT/BREWER'S NO. (Required) BW-WA-139  3. SOURCE OF PRODUCT (Required) Domestic Imported |                                                                      | 8. NAME AND ADDRESS OF APPLICANT AS SHOWN ON PLANT REGISTRY, BASIC PERMIT OR BREWER'S NOTICE. INCLUDE APPROVED DBA OR TRADENAME IF USED ON LABEL (Required)  HYATT VINEYARDS, HYATT FARM PARTNERSHIP, L.P., L & H MANA GEMENT INC., G.P. |                                                               |                                                                                                                                 |                                                                                               |                                                                                           |  |
|                                                                                                                     | 5. TYPE OF PRODUCT (Required)  WINE DISTILLED SPIRITS  MALT BEVERAGE |                                                                                                                                                                                                                                          |                                                               | 2020 GILBERT RD  ZILLAH WA 98953  HYATT VINEYARDS (Used on label)                                                               |                                                                                               |                                                                                           |  |
| 6. BRAND NAME (Required) HYATT VINEYARDS 7. FANCIFUL NAME (If any)                                                  |                                                                      |                                                                                                                                                                                                                                          | 8a. MAILING ADDRESS, IF DIFFERENT                             |                                                                                                                                 |                                                                                               |                                                                                           |  |
|                                                                                                                     |                                                                      |                                                                                                                                                                                                                                          |                                                               | 11. FORMULA                                                                                                                     |                                                                                               | OF APPLICATION  Applicable box(es))  CERTIFICATE OF LABEL APPROVAL                        |  |
| 12. NET CONTENTS 750 MILLILITERS 13. ALCOHOL CONTENT 14.4                                                           |                                                                      |                                                                                                                                                                                                                                          | 14. WINE APPELLATION IF ON LABEL RATTLESNAKE HILLS            | b.                                                                                                                              | CERTIFICATE OF EXEMPTION FROM LABEL APPROVAL "For sale in only" (Fill in State abbreviation.) |                                                                                           |  |
| 15. WINE VINTAGE DATE IF ON LABEL 2010                                                                              |                                                                      | <b>16. PHONE NUM BER</b> (509) 829-6333                                                                                                                                                                                                  |                                                               | <b>17. FAX NUMBER</b> (509) 829-6433                                                                                            | с.<br>П                                                                                       | DISTINCTIVE LIQUOR BOTTLE APPROVAL. TOTAL BOTTLE CAPACITY BEFORE CLOSURE (Fill in amount) |  |
| 25.5                                                                                                                |                                                                      |                                                                                                                                                                                                                                          |                                                               |                                                                                                                                 | d.                                                                                            | RESUBMISSION AFTER REJECTION TTB ID. NO                                                   |  |

19. SHOW ANY WORDING (a) APPEARING ON MATERIALS FIRMLY AFFIXED TO THE CONTAINER (e.g., caps, celoseals, corks, etc.) OTHER THAN THE LABLES AFFIXED BELOW, OR (b) BLOWN, BRANDED OR EMBOSSED ON THE CONTAINER (e.g., net contents etc.). THIS WORDING MUST BE NOTED HERE EVEN IF IT DUPLICATES PORTIONS OF THE LABELS AFFIXED BELOW. ALSO, PROVIDE TRANSLATIONS OF FOREIGN LANGUAGE TEXT APPEARING ON LABELS.
750ML STAMPED ON THE BOTTLE

#### CLASS/TYPE DESCRIPTION

DESSERT /PORT/SHERRY/(COOKING) WINE

any)

**EXPIRATION DATE (If** 

AFFIX COMPLETE SET OF LABELS BELOW

Image Type: Brand (front)

Actual Dimensions: 3.12 inches W X 4.48 inches H

Image Type: Back