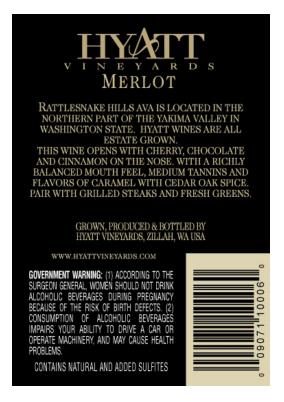

#### CLASS/TYPE DESCRIPTION

DESSERT /PORT/SHERRY/(COOKING) WINE

any)

**EXPIRATION DATE (If** 

AFFIX COMPLETE SET OF LABELS BELOW

Image Type: Brand (front)

Actual Dimensions: 3.12 inches W X 4.48 inches H

Image Type: Back

Actual Dimensions: 2.5 inches W X 3.61 inches H

TTB F 5100.31 (5/2011) PREVIOUS EDITIONS ARE OBSOLETE