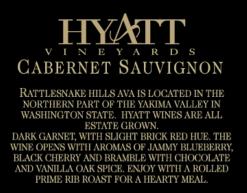

#### AFFIX COMPLETE SET OF LABELS BELOW

Image Type: Brand (front) Actual Dimensions: 3.12 inches W X 4.48 inches H

Image Type: Back Actual Dimensions: 2.5 inches W X 3.61 inches H

# GROWN, PRODUCED & BOTTLED BY HYATT VINEYARDS, ZILLAH, WA USA

WWW.HYATTVINEYARDS.COM

**GOVERNMENT WARNING:** (1) ACCORDING TO THE SURGEON GENERAL, WOMEN SHOULD NOT DRINK ALCOHOLIC BEVERAGES DURING PREGNANCY ACCONSIDER DEVENUES OF BIRTH DEFECTS (2) CONSUMPTION OF ALCOHOLIC BEVERAGES IMPAIRS YOUR ABILITY TO DRIVE A CAR OR OPERATE MACHINERY, AND MAY CAUSE HEALTH PROBLEMS.

CONTAINS NATURAL AND ADDED SULFITES