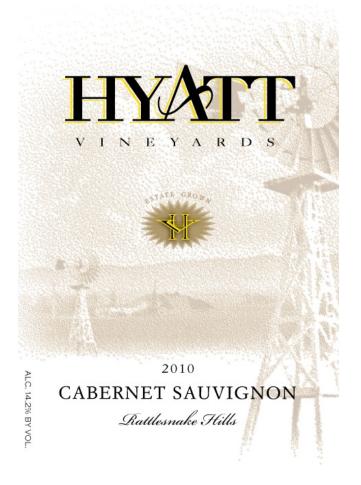

#### AFFIX COMPLETE SET OF LABELS BELOW

Image Type: Brand (front) Actual Dimensions: 3.12 inches W X 4.48 inches H

Image Type: Back Actual Dimensions: 2.5 inches W X 3.61 inches H